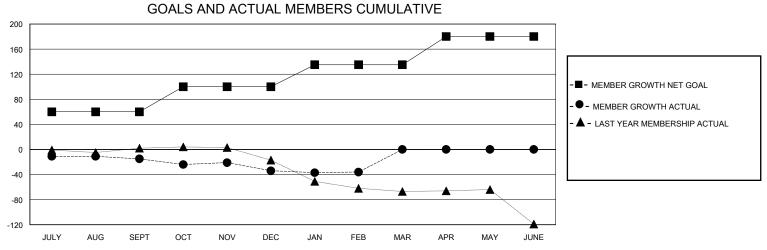

## District 18 I

Results as of: 2/29/2024

| GMT:                  |               |           | GMT CA        |                       |                         |                         |                                                    |  |
|-----------------------|---------------|-----------|---------------|-----------------------|-------------------------|-------------------------|----------------------------------------------------|--|
| Clubs                 |               |           |               | Members               |                         |                         |                                                    |  |
| RESULTS FOR 2023-2024 |               |           |               | RESULTS FOR 2023-2024 |                         |                         |                                                    |  |
| QUARTER               | NEW CLUB GOAL | NEW CLUBS | DROPPED CLUBS | QUARTER MEM           | IBER GROWTH NET<br>GOAL | MEMBER GROWTH<br>ACTUAL | DROPPED<br>MEMBERS ACTUAL<br>(including transfers) |  |
| JULY/AUG/SEPT         | 0             | 0         | 1             | JULY/AUG/SEPT         | 60                      | 48                      | 53                                                 |  |
| OCT/NOV/DEC           | 0             | 0         | 0             | OCT/NOV/DEC           | 40                      | 22                      | 39                                                 |  |
| JAN/FEB/MAR           | 1             | 0         | 0             | JAN/FEB/MAR           | 35                      | 20                      | 21                                                 |  |
| APR/MAY/JUNE          | 1             | 0         | 0             | APR/MAY/JUNE          | 45                      | 0                       | 0                                                  |  |